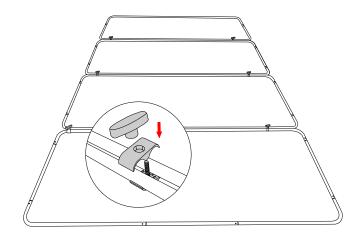

## Instructions

 Each frame is combined by 4pcs straight tubes-A and 4pcs curved stubes-B. (As picture).

Please connnect tube A with tube B by pressing down the spring pin,until it is bounced back.

3 Use hinge clips to connect two frames.