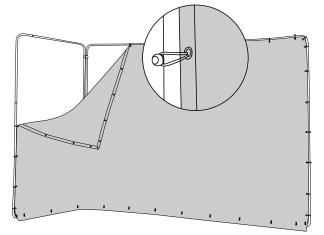

--------------|--------|
| <ul> <li>Green background</li> </ul>   | x1     |
| € Ultra-fast assembly aluminium frames | x4 set |
| <ul><li>Hinge clips</li></ul>          | x6     |
| <ul> <li>Elastic cords</li> </ul>      | x40    |

## **Contact Information**

## NINGBO EIMAGE STUDIO EQUIPMENT CO., LTD

Add: NO.1230 South Cihai Road, Luotuo Industry Zone, Zhenhai, Ningbo, China 315202 Tel: 86-574-86590061/86590031 Fax: 0574-86590078 E-mail: sales@eimagevideo.com Visit **www.eimagevideo.com** for more information



EIMAGE official QR code



## Instructions



 Each frame is combined by 4pcs straight tubes-A and 4pcs curved stubes-B. (As picture).



Please connnect tube A with tube B by pressing down the spring pin,until it is bounced back.



3 Use hinge clips to connect two frames.





Use elastic cords to mounted background on frames.