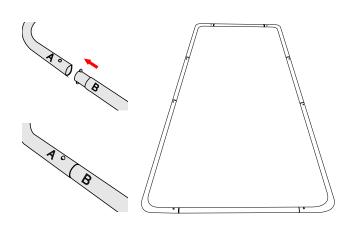

## Instructions

 Each frame is combined by 4pcs straight tubes-A and 4pcs curved stubes-B. (As picture).

Please connnect tube A with tube B by pressing down the spring pin,until it is bounced back.

3 Use hinge clips to connect two frames.