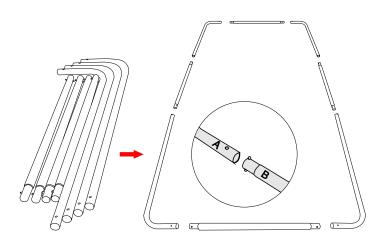

## Instructions

 Each frame is combined by 4pcs straight tubes-A and 4pcs curved stubes-B. (As picture).

Please connnect tube A with tube B by pressing down the spring pin,until it is bounced back.

3 Use hinge clips to connect two frames.