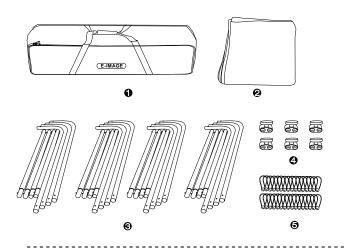

## In The Box

| • Soft carrying bag                    | ×1     |
|----------------------------------------|--------|
| <ul> <li>Green background</li> </ul>   | x1     |
| € Ultra-fast assembly aluminium frames | x4 set |
| <ul><li>Hinge clips</li></ul>          | x6     |
| <ul> <li>Elastic cords</li> </ul>      | x40    |